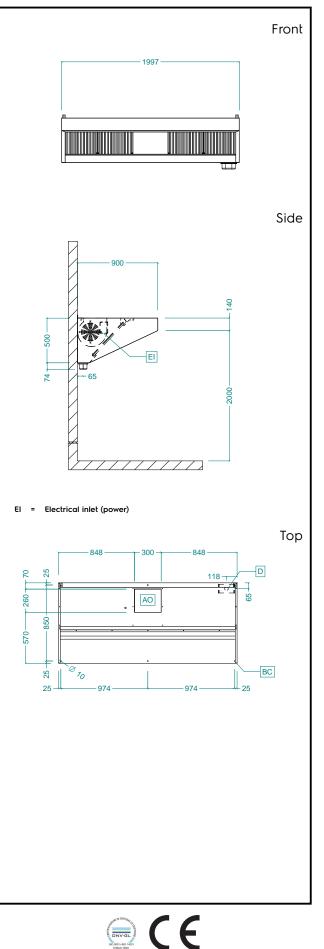

# Electrolux PROFESSIONAL

## Ventilation Equipment 430 S/S Wall Hood+Filters+Fan 2000x900mm

## Key Information:

| External dimensions, Width:  | 2000 mm |
|------------------------------|---------|
| External dimensions, Depth:  | 900 mm  |
| External dimensions, Height: | 500 mm  |
| Net weight:                  | 44 kg   |
| Air Emission:                |         |